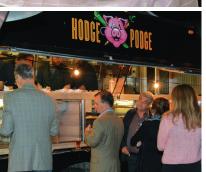

#### Ian Thompson

Sanctuary

On-site food trucks will be serving microbrews, cupcakes and more, including the Hodge Podge Truck, voted the best food truck in Cleveland.

\* Chefs are subject to change.