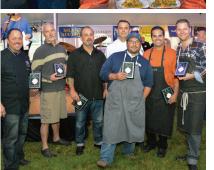

dinner under a beautifully decorated tent backdropped with the sounds of strolling musicians. The evening will also include horse-drawn carriage rides, food trucks and an auction.

Chefs Unbridled is Fieldstone Farm Therapeutic Riding Center's primary annual benefit to raise funds for the programs for people with special needs. Program offerings include veterans, bereavement, autism, seniors and more.

# Saturday, September 19, 2015

7:00 p.m. cocktails and tasting dinner Dressy casual attire - (grass floor)

### Chagrin Valley Hunt Club Polo Field

7620 Old Mill Road Gates Mills, OH 44040 Valet parking provided.

#### Our mission:

Fieldstone Farm engages the therapeutic power of our horses to discover and nurture the special abilities of individuals, families and communities.













#### **Roster of Chefs Unbridled Talent:**

#### **Chad Bolar**

Pesto's Pizza & Wine Bar in Chandler, Arizona

#### **Chris Hodgson**

Driftwood Restaurant Group

#### Walter Hyde and Jeff Jarrett

Hub 55

# Doug Katz

Fire Food and Drink

#### **Scott Kuhn**

Driftwood Restaurant Group

#### **Erik Martinez**

Cibréo Italian Kitchen

#### **Matt Mytro**

Flour

#### John Owens Group

Market Rocky River & Market Wine Bar

#### **Jennifer Plank**

Toast

#### Ian Thompson

Sanctuary

On-site food trucks will be serving microbrews, cupcakes and more, including the Hodge Podge Truck, voted the best food truck in Cleveland.

\* Chefs are subject to change.

# Special Thanks to . . .

# **Presenting Sponsor**

Kuhn Family Foundation

# **Private Chef Sponsor**

Elizabeth B. Juliano & Litigat