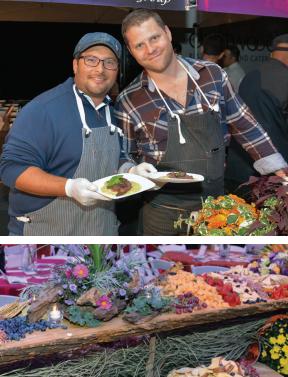

# TOP CHEFS. TEMPTING TASTINGS. CHANGED LIVES.

Cleveland's top chefs, led by Scott Kuhn and Chris Hodgson, will prepare a unique tasting dinner under a beautifully decorated tent backdropped with the sounds of strolling musicians. The evening will also include a bourbon tasting bar, horse-drawn carriage rides, a wine pull and an auction.

Chefs Unbridled is Fieldstone Farm Therapeutic Riding Center's primary annual benefit to raise funds for the programs for people with special needs. Program offerings include veterans, bereavement, autism, seniors and more.