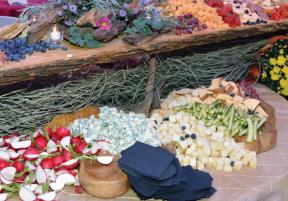

# TOP CHEFS. TEMPTING TASTINGS. CHANGED LIVES.

Cleveland's top chefs, led by Scott Kuhn and Chris Hodgson, will prepare a unique tasting dinner under a beautifully decorated tent backdropped with the sounds of strolling musicians. The evening will also include a bourbon tasting bar, horse-drawn carriage rides, a wine pull and an auction.