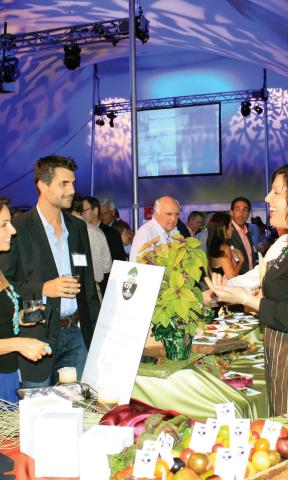

# TOP CHEFS. TEMPTING TASTINGS. CHANGED LIVES.

Cleveland's top chefs, led by Scott Kuhn and Chris Hodgson, will prepare a unique tasting dinner under a beautifully decorated tent backdropped with the sounds of strolling musicians. The evening will also include a bourbon tasting bar, horse-drawn carriage rides, a wine pull and an auction.

#### New for 2016:

Wine Pull, plus a Silent Auction featuring Napa Valley and Bourbon Trail trips.

\* Chefs are subject to change.

To benefit Fieldstone Farm Therapeutic Riding Center's Ridership Program